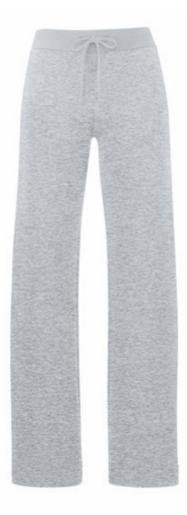

# FEMALE FRENCH TERRY JOG PANT

## **Basic informations**

Size: M Package: 24 Length: 55 Width: 37 Height: 31 Color: Ash gray Size: M

## Specification

Women's French Terry Jog Pant Ash Gray M, 70% Cotton, 30% Polyester, 280gm / m2, Round Neck, Fine Weave, Open T-shirt For Ladies